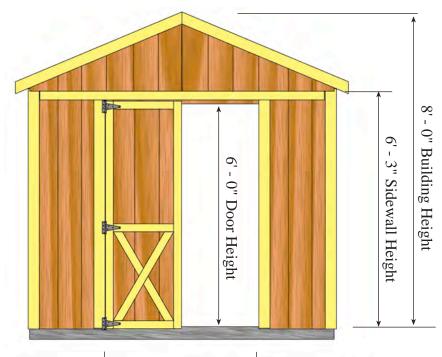

## 8' x 12' DANBURY ELEVATION

Foundation Size 8 '- 0" x 11 '- 9"

4' - 0" Door Width

**Foundation:** By owner

**Wall Framing:** Constructed from 2x4 precut wall studs spaced 24" on center between top and bottom plates.